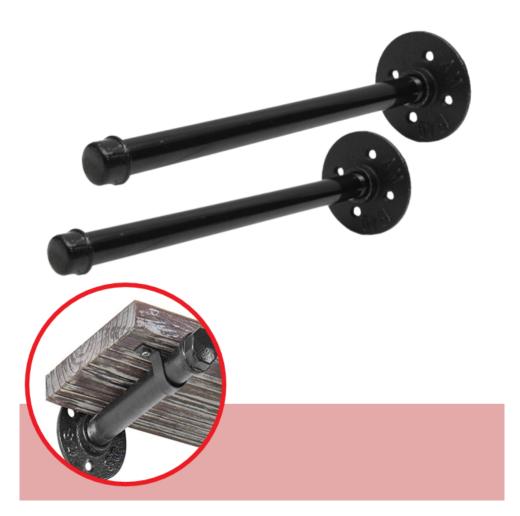

# Shelf carriers / Industrial wall rack / 21 or 27 cm / modern look / 2 pieces of metal black shelf carriers

05-003A lubiX

- **lubiX** would like to thank you very much for your purchase.

**lubiX** recommends that you always read the manual carefully before use and that you also perform the actions according to the manual.

# - The shelf supports explained Components

- 1. Shelf supports (21 or 27 cm)
- 2. Fixing discs
- 3. Screws
- 4. Screw plugs

The shelf supports consist of the shelf supports (1) and the mounting discs (2), the mounting discs can easily be screwed onto the shelf supports.

Screws (3) and the Screw Plugs (4) are there to mount the shelf supports to the wall.

The maximum weight of the shelf supports is unknown, as it depends on how and to what the shelf supports are mounted.