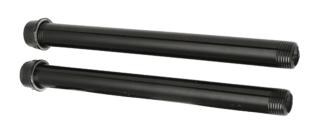

# - The shelf supports explained Components

- 1. Shelf supports (21 or 27 cm)
- 2. Fixing discs
- 3. Screws
- 4. Screw plugs

The shelf supports consist of the shelf supports (1) and the mounting discs (2), the mounting discs can easily be screwed onto the shelf supports.

#### 2x shelf carriers

> Supplied in black