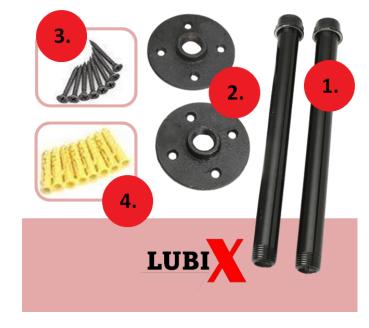

# - The shelf supports explained Components

- 1. Shelf supports (21 or 27 cm)
- 2. Fixing discs
- 3. Screws
- 4. Screw plugs

The shelf supports consist of the shelf supports (1) and the mounting discs (2), the mounting discs can easily be screwed onto the shelf supports.

Screws (3) and the Screw Plugs (4) are there to mount the shelf supports to the wall.

The maximum weight of the shelf supports is unknown, as it depends on how and to what the shelf supports are mounted.

# > PACKAGE CONTENTS

# 2x Mounting discs

> Supplied in black

#### 2x shelf carriers

> Supplied in black

#### -x Screws

> Supplied in black

# -x Screw plugs

> Supplied in green