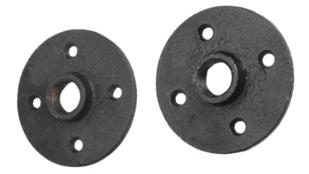

# - The shelf supports explained Components

- 1. Shelf supports (21 or 27 cm)
- 2. Fixing discs
- 3. Screws
- 4. Screw plugs

The shelf supports consist of the shelf supports (1) and the mounting discs (2), the mounting discs can easily be screwed onto the shelf supports.

# 2x Mounting discs

> Supplied in black